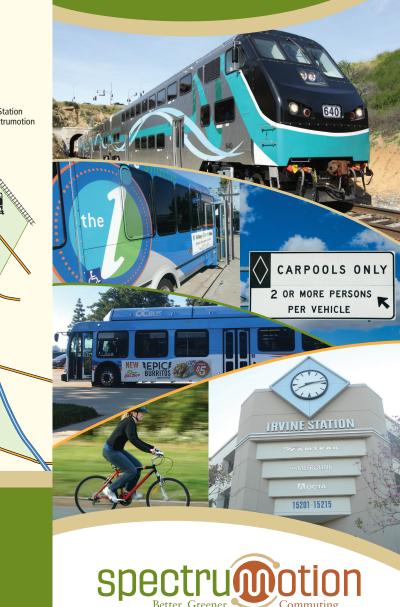

#### Commuting Alternatives That Work As Hard As You Do

Here's a list of possible alternatives that can take the hassles out of driving alone. *Spectrumotion also provides start-up financial assistance if you choose to try a carpool, vanpool, the train or the bus.* 

- Carpooling
- Vanpooling
- Bus (iShuttle or OCTA)
- Commuter Rail (Metrolink)
- Bicycling & Walking
- Telecommuting & Compressed Work Week