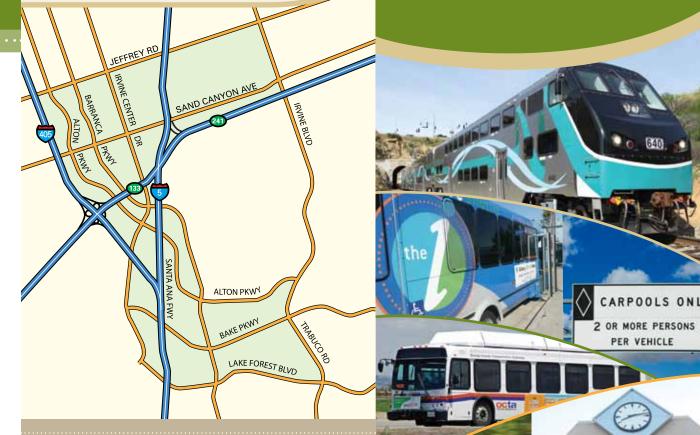

#### Commuting Alternatives That Work As Hard As You Do

Here's a list of possible alternatives that can take the hassles out of driving alone. *Spectrumotion also provides start-up financial assistance if you choose to try a vanpool, the train or the bus.* 

- Carpooling
- Vanpooling
- Bus (iShuttle or OCTA)
- Commuter Rail (Metrolink)
- Bicycling & Walking
- Telecommuting & Compressed Work Week

-----